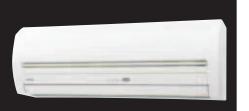

### **Slim-line design**

This compact high-wall is perfect for limited spaces, suchas offices, small shops or hotel rooms.

The unit is compact (only 275x790x208mm) and light - weight (11kgr).

Clean unit: the panel is easily detachable for fast grille and filters cleaning.

Auto - swing mechanism.

#### MMK-AP\*\*\*4H

MMK-AP0074H to AP0124H