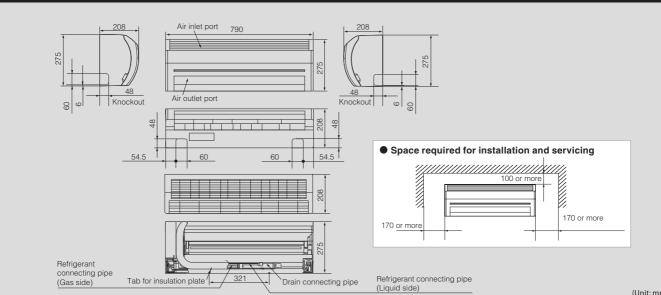

## Remote controller

(Unit: mm)

|                                                              |                                     |                |                                                                           |             | Technical specifications |  |
|--------------------------------------------------------------|-------------------------------------|----------------|---------------------------------------------------------------------------|-------------|--------------------------|--|
| Model name                                                   |                                     | MMK-           | AP0074MH-E                                                                | AP0094MH-E  | AP0124MH-E               |  |
| Cooling/Heating capacity*1                                   |                                     | (kW)           | 2.2/2.5                                                                   | 2.8/3.2     | 3.6/4.0                  |  |
| Electrical characteristics                                   | Power requirements                  |                | 1-phase 50 Hz 230 V (220–240 V) (Power exclusive for indoor is required.) |             |                          |  |
|                                                              | Power consumption<br>50 Hz          | (kW)           | 0.017                                                                     | 0.018       | 0.019                    |  |
| External dimensions                                          | Height                              | (mm)           |                                                                           | 275         |                          |  |
|                                                              | Width                               | (mm)           | 790                                                                       |             |                          |  |
|                                                              | Depth                               | (mm)           | 208                                                                       |             |                          |  |
| Total weight                                                 |                                     | (kg)           | 11                                                                        |             |                          |  |
| Fan unit                                                     | Standard air flow<br>(High/Mid/Low) | (m³/h)         | 480/420/360                                                               | 510/450/360 | 540/450/360              |  |
|                                                              | Motor output                        | (W)            | 30                                                                        |             |                          |  |
| Connecting pipe                                              | Gas side                            | (mm)           | ø9.5                                                                      |             |                          |  |
|                                                              | Liquid side                         | (mm)           | ø6.4                                                                      |             |                          |  |
|                                                              | Drain port                          | (nominal dia.) | 16 (polyvinyl chloride tube)                                              |             |                          |  |
| Sound pressure level <sup>*2</sup><br>(High/Mid/Low) (dB(A)) |                                     | (dB(A))        | 35/32/29                                                                  | 36/33/29    | 37/33/29                 |  |

\*1 This reference piping consists of 5 m of main piping and 2.5 m of branch piping connected at the same height level. \*2 The actual values in an external operating environment are generally higher than the indicated values due to the contribution from ambient noise.